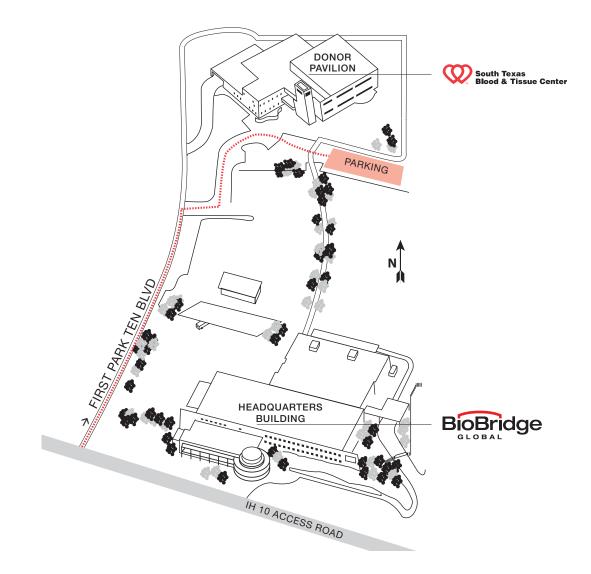

## **Directions to the Donor Pavilion**

The Donor Pavilion is located behind the BioBridge Global Headquarters Building.

- From Interstate 10 West, exit Vance Jackson Road. Proceed on the access road and turn right on First Park Ten Boulevard immediately past the Headquarters Building (look for the Blood Donor, sign). The Donor Pavilion is on the right.
- From Interstate 10 East, exit Vance Jackson Road and take the turnaround. Proceed on the access road and turn right on First Park Ten Boulevard immediately past the Headquarters Building (look for the Blood Donor, sign). The Donor Pavilion is on the right.